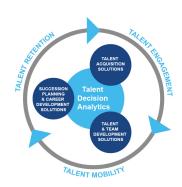

### **Harrison Talent Life Cycle Solutions**

Harrison Assessments uses predictive analytics to help organizations acquire, develop, lead and engage their talent. This comprehensive Talent Decision Analytics provides the intelligence needed throughout the talent life cycle to build effective teams and develop, engage and retain key talent. Contact us to learn how we help organizations make great decisions.